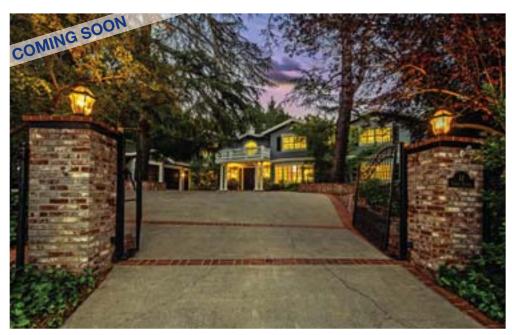

## **Incomparable Downtown Orinda Estate!**

First time on the market for this stately Georgetown manor, built for the California lifestyle with a dynamic floorplan making it as comfortable as it is regal. Stunning finishes including 6" plank Brazilian Cherry floors, a walnut Library and exquisite custom millwork. Gorgeous public rooms, lovely private spaces, with a 3,795 square foot entertainment and gymnasium complex with movie theater and stage, and an absolute one of a kind 60' X 10' Mural with 202 famous characters.

\*\*Price Upon Request\*\*

- 10,805 square feet of a stunning architectural tour de force
- 8 Bedrooms,
- 8 Baths,
- Magnificent gated .9 acre lot

For details on the extensive features incorporated into this estate or a private showing, call: