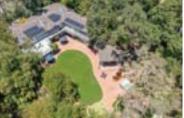

## **Incomparable Downtown Orinda Estate!**

First time on the market for this stately Georgetown manor, built for the California lifestyle with a dynamic floorplan making it as comfortable as it is regal. Stunning finishes including 6" plank Brazilian Cherry floors, a walnut Library and exquisite custom millwork. Gorgeous public rooms, lovely private spaces, with a 3,795 square foot entertainment and gymnasium complex with movie theater and stage, and an absolute one of a kind 60' X 10' Mural with 202 famous characters.

\*\*Price Upon Request\*\*

- 10,805 square feet of a stunning architectural tour de force
- 8 Bedrooms,
- 8 Baths,
- Magnificent gated .9 acre lot

For details on the extensive features incorporated into this estate or a private showing, call: